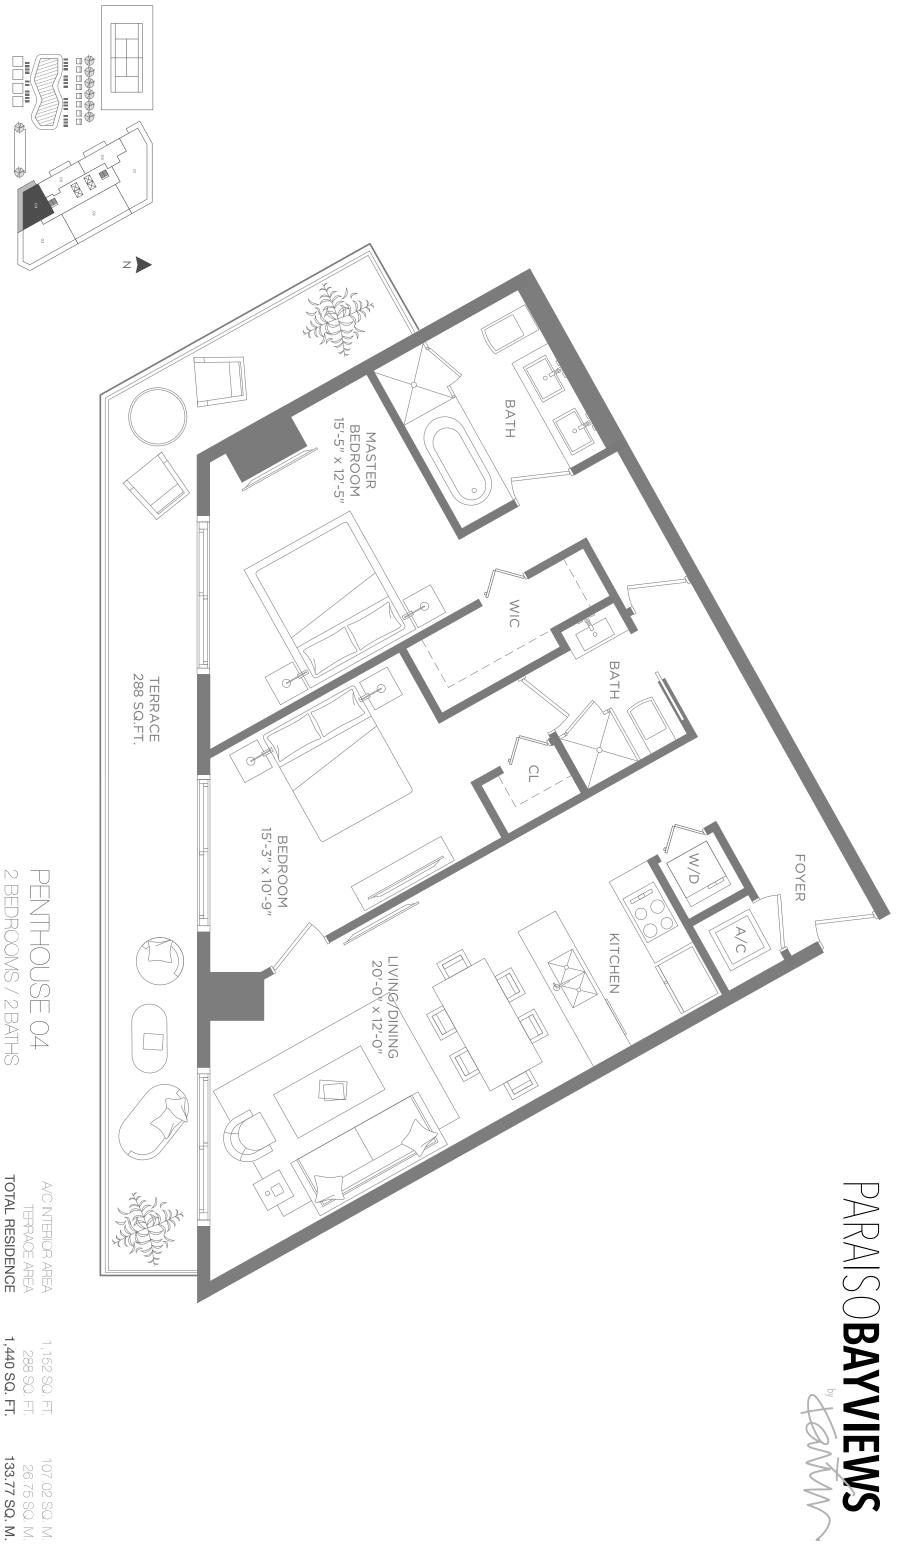

n and definition of the "Unit" set forth in the Prospectus and the Declaration. For your reference, the area of the Unit, determined in accordance with Unit boundaries as defined in the Prospectus and the Declaration is less than the square footage of a Unit as the design, dimensions, specification, without net of the "Unit" set forth in the Prospectus and the Declaration is less than the square footage of a Unit as extended by unitiplying the stated end of the unit. All dimensions are approximate and may vary trom the dimension, specification, without negating what is offered area of the actual foor plans and development plans are subject to change. The furnishings and decor illustrated are not included with the purchase of the Unit. See Prospectus for additional information regarding w





1,440 SQ. FT.